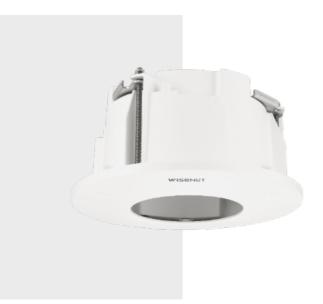

# SHD-1408FPW

In-ceiling Housing

#### **Key Features**

• Enclosure: Aluminum / Top cover: Polycarbonate (PC)

• Dimensions : Ø209mm x H115mm (8.23" x 4.53")

• Weight: 1,020g (2.25 lb)

• Color : White

• Universal Housing (Supports various camera models with one housing)

#### **Specifications**

| Mechanical                  |                                                                                    |
|-----------------------------|------------------------------------------------------------------------------------|
| Color                       | White                                                                              |
| Material                    | Enclosure : Aluminum Top cover : Polycarbonate(PC)                                 |
| RAL code                    | RAL9003                                                                            |
| Product dimensions / weight | Ø209 x 115mm (Ø8.23x4.53") / 1020g (2.25lb)                                        |
| Tile thickness              | 5~70mm                                                                             |
| Conduit hole                | 19.1mm(3/4") (M25)<br>12.7mm(1/2") (M20)                                           |
| Supported products          | QNV-8030R/8020R/8010R/7030R/7020R/7010R/6032R/6022R/6012R<br>LNV-6030R/6020R/6010R |
|                             | * For further compatible models, please visit our website or use Toolbox           |