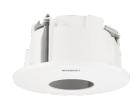

# SHD-1408FPW

In-ceiling Housing

#### **Key Features**

• Enclosure: Aluminum / Top cover: Polycarbonate (PC)

• Dimensions : Ø209mm x H115mm (8.23" x 4.53")

• Weight: 1,020g (2.25 lb)

• Color : White

• Universal Housing (Supports various camera models with one housing)

#### **Specifications**

| Mechanical                  |                                                                                    |
|-----------------------------|------------------------------------------------------------------------------------|
| Color                       | White                                                                              |
| Material                    | Enclosure : Aluminum Top cover : Polycarbonate(PC)                                 |
| RAL code                    | RAL9003                                                                            |
| Product dimensions / weight | Ø209 x 115mm (Ø8.23x4.53") / 1020g (2.25lb)                                        |
| Tile thickness              | 5~70mm                                                                             |
| Conduit hole                | 19.1mm(3/4") (M25)<br>12.7mm(1/2") (M20)                                           |
| Supported products          | QNV-8030R/8020R/8010R/7030R/7020R/7010R/6032R/6022R/6012R<br>LNV-6030R/6020R/6010R |
|                             | * For further compatible models, please visit our website or use Toolbox           |