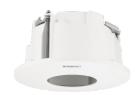

# SHD-1408FPW

In-ceiling Housing

#### **Key Features**

• Enclosure: Aluminum / Top cover: Polycarbonate (PC)

• Dimensions : Ø209mm x H115mm (8.23" x 4.53")

• Weight: 1,020g (2.25 lb)

• Color : White

• Universal Housing (Supports various camera models with one housing)

#### **Specifications**

| Mechanical                  |                                                                                    |
|-----------------------------|------------------------------------------------------------------------------------|
| Color                       | White                                                                              |
| Material                    | Enclosure : Aluminum Top cover : Polycarbonate(PC)                                 |
| RAL code                    | RAL9003                                                                            |
| Product dimensions / weight | Ø209 x 115mm (Ø8.23x4.53") / 1020g (2.25lb)                                        |
| Tile thickness              | 5~70mm                                                                             |
| Conduit hole                | 19.1mm(3/4") (M25)<br>12.7mm(1/2") (M20)                                           |
| Supported products          | QNV-8030R/8020R/8010R/7030R/7020R/7010R/6032R/6022R/6012R<br>LNV-6030R/6020R/6010R |
|                             | * For further compatible models, please visit our website or use Toolbox           |