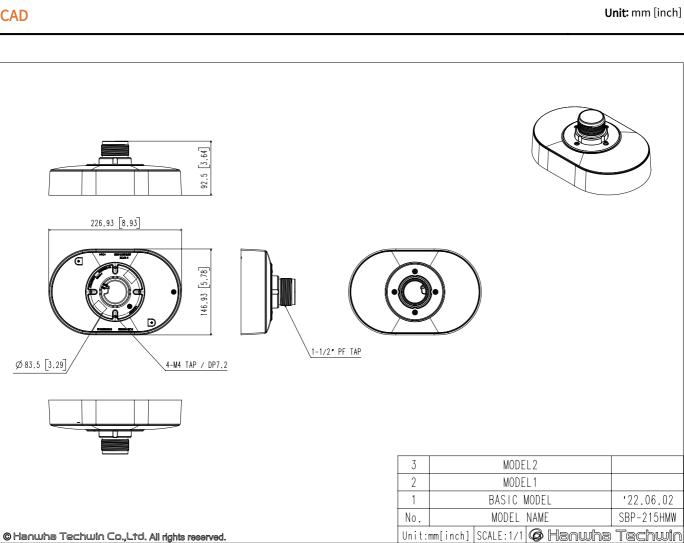

## **Key Features**

- Material : Core : Aluminum / Cap : Plastic
- Dimensions : 226.93(W)x92.5(H)x146.93(D)mm(8.93"x3.64"x5.78")
- Weight : 275g(0.61lb)
- Color : White

## Specifications

| White                                                                                                                      |
|----------------------------------------------------------------------------------------------------------------------------|
| Core : Aluminum<br>Cap : Plastic                                                                                           |
| RAL9003                                                                                                                    |
| 226.93(W)x92.5(H)x146.93(D)mm(8.93"x3.64"x5.78"), 275g(0.61lb)                                                             |
| PNM-C12083RVD/C7083RVD<br>PNM-12082RVD/7082RVD<br>※ For further compatible models, please visit our website or use Toolbox |
|                                                                                                                            |

SBP-215HMW

Hanging Mount

CAD