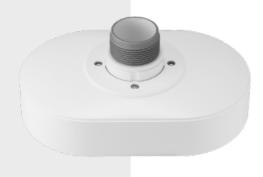

SBP-215HMW

Hanging Mount

## **Key Features**

- Material : Core : Aluminum / Cap : Plastic
- Dimensions : 226.93(W)x92.5(H)x146.93(D)mm(8.93"x3.64"x5.78")
- Weight : 275g(0.61lb)
- Color : White