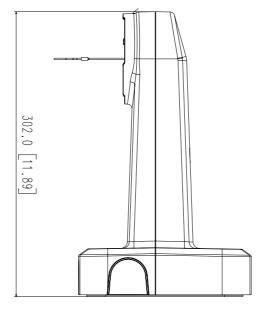

## **Key Features**

- Compatible with XNP-9300RW/8300RW/6400RW
- Material : Aluminum
- · Color: White
- Dimensions:135(W)x183(H)x302(D)mm (5.31x7.20x11.89")

## Mechanical

| Color                       | White                                                                                                       |
|-----------------------------|-------------------------------------------------------------------------------------------------------------|
| Material                    | Aluminum                                                                                                    |
| RAL code                    | RAL9003                                                                                                     |
| Product dimensions / weight | 135(W)x183(H)x302(D)mm (5.31x7.20x11.89"), 1517g(3.34lb)                                                    |
| Supported products          | XNP-9300RW/XNP-8300RW/XNP-6400RW  ** For further compatible models, please visit our website or use Toolbox |

| Unit:mm[                                 | No.        |            |  |  |
|------------------------------------------|------------|------------|--|--|
| inch]                                    |            |            |  |  |
| SCALE:1/1                                | MODEL NAME | SBP-156WMW |  |  |
| Unit:mm[inch]   SCALE:1/1   🐼 Hanwha Tec | NAME       | бими       |  |  |
|                                          | DA1        | 20.06      |  |  |