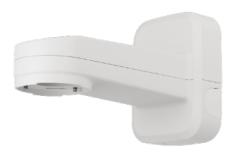

## SBP-156WMW

Wall Mount

## **Key Features**

- Compatible with XNP-9300RW/8300RW/6400RW
- Material : Aluminum
- · Color: White
- Dimensions:135(W)x183(H)x302(D)mm (5.31x7.20x11.89")

## Mechanical

| Color                       | White                                                                                                       |
|-----------------------------|-------------------------------------------------------------------------------------------------------------|
| Material                    | Aluminum                                                                                                    |
| RAL code                    | RAL9003                                                                                                     |
| Product dimensions / weight | 135(W)x183(H)x302(D)mm (5.31x7.20x11.89"), 1517g(3.34lb)                                                    |
| Supported products          | XNP-9300RW/XNP-8300RW/XNP-6400RW  ** For further compatible models, please visit our website or use Toolbox |