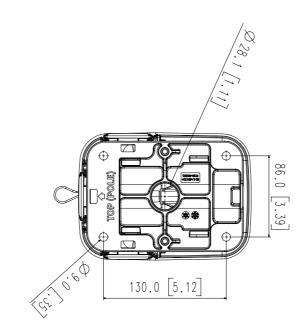

| Unit:mm[                                 | No.        |            |  |  |
|------------------------------------------|------------|------------|--|--|
| inch]                                    |            |            |  |  |
| SCALE:1/1                                | MODEL NAME | SBP-156WMW |  |  |
| Unit:mm[inch]   SCALE:1/1   🐼 Hanwha Tec | NAME       | бими       |  |  |
|                                          | DA1        | 20.06      |  |  |