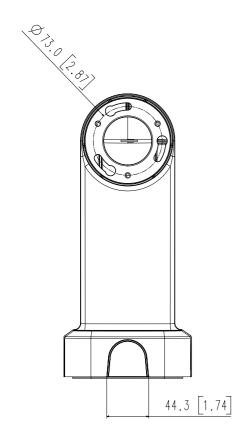

## **Key Features**

- Compatible with XNP-9300RW/8300RW/6400RW
- Material : Aluminum
- · Color: White
- Dimensions:135(W)x183(H)x302(D)mm (5.31x7.20x11.89")

## Mechanical

| Color                       | White                                                                                                       |
|-----------------------------|-------------------------------------------------------------------------------------------------------------|
| Material                    | Aluminum                                                                                                    |
| RAL code                    | RAL9003                                                                                                     |
| Product dimensions / weight | 135(W)x183(H)x302(D)mm (5.31x7.20x11.89"), 1517g(3.34lb)                                                    |
| Supported products          | XNP-9300RW/XNP-8300RW/XNP-6400RW  ** For further compatible models, please visit our website or use Toolbox |

| Unit:mm[                                 | No.        |            |  |  |
|------------------------------------------|------------|------------|--|--|
| inch]                                    |            |            |  |  |
| SCALE:1/1                                | MODEL NAME | SBP-156WMW |  |  |
| Unit:mm[inch]   SCALE:1/1   🐼 Hanwha Tec | NAME       | бими       |  |  |
|                                          | DA1        | 20.06      |  |  |