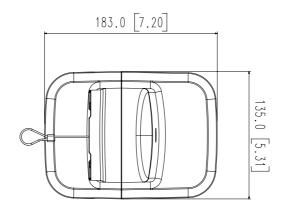

## **Key Features**

- Compatible with XNP-9300RW/8300RW/6400RW
- Material : Aluminum
- · Color: White
- Dimensions:135(W)x183(H)x302(D)mm (5.31x7.20x11.89")

## Mechanical

| Color                       | White                                                                                                       |
|-----------------------------|-------------------------------------------------------------------------------------------------------------|
| Material                    | Aluminum                                                                                                    |
| RAL code                    | RAL9003                                                                                                     |
| Product dimensions / weight | 135(W)x183(H)x302(D)mm (5.31x7.20x11.89"), 1517g(3.34lb)                                                    |
| Supported products          | XNP-9300RW/XNP-8300RW/XNP-6400RW  ** For further compatible models, please visit our website or use Toolbox |

| Unit:mm[                                 | No.        |            |  |  |
|------------------------------------------|------------|------------|--|--|
| inch]                                    |            |            |  |  |
| SCALE:1/1                                | MODEL NAME | SBP-156WMW |  |  |
| Unit:mm[inch]   SCALE:1/1   🐼 Hanwha Tec | NAME       | бими       |  |  |
|                                          | DA1        | 20.06      |  |  |