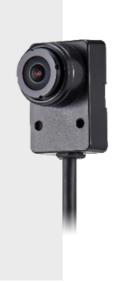

# SLA-T2480VA

2MP Lens Module for PNM-9000QB

**Key Features** 

- Color: 0.045Lux(F2.0, 1/30sec)
- 2.4mm fixed focal
- Compatible with PNM-9000QB

## SLA-T2480VA

2MP Lens Module for PNM-9000QB

### SLA-T2480VA

2MP Lens Module for PNM-9000QB