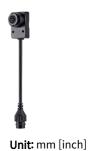

# SLA-T2480VA

2MP Lens Module for PNM-9000QB

**Key Features** 

- Color: 0.045Lux(F2.0, 1/30sec)
- 2.4mm fixed focal
- Compatible with PNM-9000QB

## SLA-T2480VA

2MP Lens Module for PNM-9000QB

### SLA-T2480VA

2MP Lens Module for PNM-9000QB