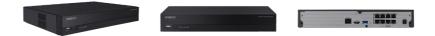

# **QRN-820S**

8CH 8MP NVR with PoE switch

#### **Key Features**

- Up to 8CH 8MP resolution
- H.265, H.264, MJPEG codec
- WiseStream support
- 80Mbps network camera recording
- Plug & play by 8 PoE port
- Max. 1 HDD(Up to 6TB)
- HDMI output
- P2P service(QR code)

|                       | Control           | Live(Multi-Profile Support), Playback                                                                                                                                                                                          |
|-----------------------|-------------------|--------------------------------------------------------------------------------------------------------------------------------------------------------------------------------------------------------------------------------|
|                       | Max. Remote Users | Search(3), Live Unicast(10)                                                                                                                                                                                                    |
| Redundancy            | ARB               | Support                                                                                                                                                                                                                        |
| Easy configuration    |                   | P2P(QR code)                                                                                                                                                                                                                   |
| Interface             |                   |                                                                                                                                                                                                                                |
| HDMI                  |                   | 1EA                                                                                                                                                                                                                            |
| Ethernet              |                   | RJ-45(10/100/1000BASE-T) x 1<br>RJ-45(PoE+) x 8                                                                                                                                                                                |
| USB                   |                   | 2EA(Front 1, Rear 1)                                                                                                                                                                                                           |
| System                |                   |                                                                                                                                                                                                                                |
| System Control        |                   | Mouse, IR remocon, Web                                                                                                                                                                                                         |
| Language              |                   | English, French, German, Italian, Spanish, Russian, Turkish, Polish, Dutch, Swedish, Czech, Portuguese, Danish, Rumanian, Serbian, Croatian, Hungarian, Greek, Norwegian, Finnish, Korean, Chinese, Japanese, Thai, Vietnamese |
| Environmental         |                   |                                                                                                                                                                                                                                |
| Operating Temperature |                   | 0°C to +40°C(32°F to 104°F)                                                                                                                                                                                                    |
| Operating Humidity    |                   | 20% ~ 85% RH                                                                                                                                                                                                                   |
| Electrical            |                   |                                                                                                                                                                                                                                |
| Power Input           |                   | 54VDC / 1.67A                                                                                                                                                                                                                  |
| Power Consumption     |                   | Max. 76.2W(1HDD, PoE on) Max. 8.1W(1HDD, PoE off)                                                                                                                                                                              |
| PoE Budget            |                   | Max. 65W                                                                                                                                                                                                                       |
| Mechanical            |                   |                                                                                                                                                                                                                                |
| Color / Material      |                   | Black / Metal                                                                                                                                                                                                                  |
| Dimension (WxHxD)     |                   | W300.0 x H47.1 x D208.4 mm (11.8" x 1.85" x 8.2") (1U)                                                                                                                                                                         |
| Weight                |                   | 1.01Kg (2.23lb)                                                                                                                                                                                                                |