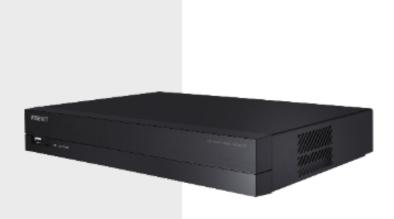

# **QRN-820S**

8CH 8MP NVR with PoE switch











#### **Key Features**

- Up to 8CH 8MP resolution
- H.265, H.264, MJPEG codec
- WiseStream support
- 80Mbps network camera recording
- Plug & play by 8 PoE port
- Max. 1 HDD(Up to 6TB)
- HDMI output
- P2P service(QR code)



## **QRN-820S**





#### **Specifications**

| Display          |                       |                                                                                                                                                                                                 |
|------------------|-----------------------|---------------------------------------------------------------------------------------------------------------------------------------------------------------------------------------------