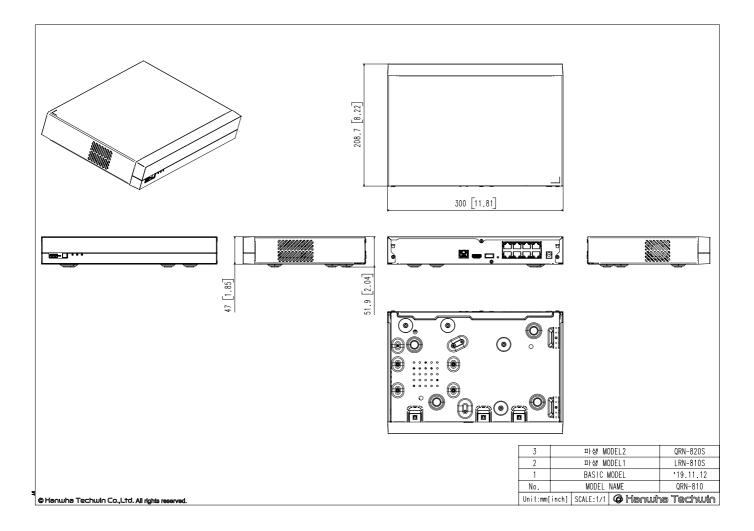

|                       | Control           | Live(Multi-Profile Support), Playback                                                                                                                                                                                          |
|-----------------------|-------------------|--------------------------------------------------------------------------------------------------------------------------------------------------------------------------------------------------------------------------------|
|                       | Max. Remote Users | Search(3), Live Unicast(10)                                                                                                                                                                                                    |
| Redundancy            | ARB               | Support                                                                                                                                                                                                                        |
| Easy configuration    |                   | P2P(QR code)                                                                                                                                                                                                                   |
| Interface             |                   |                                                                                                                                                                                                                                |
| HDMI                  |                   | 1EA                                                                                                                                                                                                                            |
| Ethernet              |                   | RJ-45(10/100/1000BASE-T) x 1<br>RJ-45(PoE+) x 8                                                                                                                                                                                |
| USB                   |                   | 2EA(Front 1, Rear 1)                                                                                                                                                                                                           |
| System                |                   |                                                                                                                                                                                                                                |
| System Control        |                   | Mouse, IR remocon, Web                                                                                                                                                                                                         |
| Language              |                   | English, French, German, Italian, Spanish, Russian, Turkish, Polish, Dutch, Swedish, Czech, Portuguese, Danish, Rumanian, Serbian, Croatian, Hungarian, Greek, Norwegian, Finnish, Korean, Chinese, Japanese, Thai, Vietnamese |
| Environmental         |                   |                                                                                                                                                                                                                                |
| Operating Temperature |                   | 0°C to +40°C(32°F to 104°F)                                                                                                                                                                                                    |
| Operating Humidity    |                   | 20% ~ 85% RH                                                                                                                                                                                                                   |
| Electrical            |                   |                                                                                                                                                                                                                                |
| Power Input           |                   | 54VDC / 1.67A                                                                                                                                                                                                                  |
| Power Consumption     |                   | Max. 76.2W(1HDD, PoE on) Max. 8.1W(1HDD, PoE off)                                                                                                                                                                              |
| PoE Budget            |                   | Max. 65W                                                                                                                                                                                                                       |
| Mechanical            |                   |                                                                                                                                                                                                                                |
| Color / Material      |                   | Black / Metal                                                                                                                                                                                                                  |
| Dimension (WxHxD)     |                   | W300.0 x H47.1 x D208.4 mm (11.8" x 1.85" x 8.2") (1U)                                                                                                                                                                         |
| Weight                |                   | 1.01Kg (2.23lb)                                                                                                                                                                                                                |

## **QRN-820S**

CAD Unit: mm [inch]