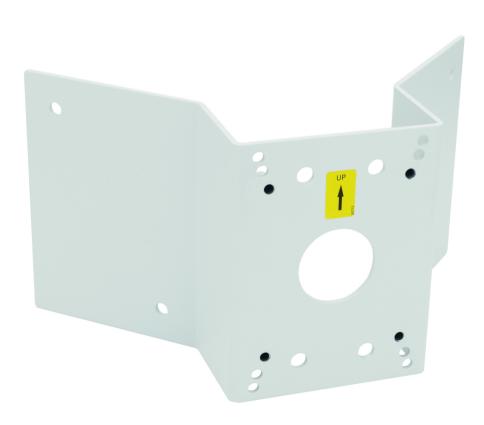

## **AXIS T91A64 Corner Bracket**

## For external corners

AXIS T91A64 Corner Bracket is an aluminum bracket for mounting Axis network cameras on external corners. A wall mount is required for the installation.

- > Robust and safe installation
- > Indoor and outdoor
- > Support for Axis network cameras
- > Ease of installation